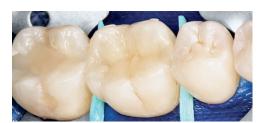

# Can be warmed for injection molding<sup>^</sup>

Warm up to 70°C (158°F) for up to one hour, up to 25 times.

Universal Adhesive.

Dispense up to 4 mm of 3M<sup>™</sup> Filtek<sup>™</sup> Bulk Fill Flowable **Restorative into the prepared** cavity and cure, e.g. with 3M<sup>™</sup> Elipar<sup>™</sup> DeepCure-S LED Curing Light.

Place a 2 mm (minimum) capping layer of an aesthetic composite, such as a 3M<sup>™</sup> Filtek<sup>™</sup> Universal

Restorative, and cure.

Clinical photos courtesy of Dr. Reich, Seefeld, Germany,