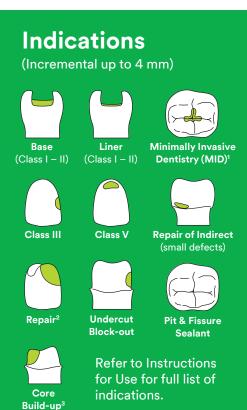

# **Key benefits**

- Virtually no bubbles or material "run-on"
- Easy-to-bend cannula for improved access
- Ergonomic design is easy to hold and inject
- Injectable, one-step placement up to 4 mm
- Excellent adaptation and low shrinkage stress

ITEM NO. PRODUCT INFO. 3M<sup>™</sup> Filtek<sup>™</sup> Bulk Fill 3740T **Flowable Restorative Dispensing Tips**, 19-gauge, Green (20)

^ Data on file.

- 1. Including small, non stress-bearing occlusal restorations.
- 2. Repair of acrylic temporary and composite resin. 3. Where at least half the coronal tooth structure is remaining
- to provide structural support for the crown.