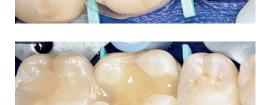

# Can be warmed for injection molding<sup>^</sup>

Warm up to 70°C (158°F) for up to one hour, up to 25 times.

Universal Adhesive.

Dispense up to 4 mm of 3M<sup>™</sup> Filtek<sup>™</sup> Bulk Fill Flowable **Restorative into the prepared** cavity and cure, e.g. with 3M<sup>™</sup> Elipar<sup>™</sup> DeepCure-S LED Curing Light.

Place a 2 mm (minimum) capping layer of an aesthetic composite, such as a 3M<sup>™</sup> Filtek<sup>™</sup> Universal

Restorative, and cure.

Clinical photos courtesy of Dr. Reich, Seefeld, Germany,